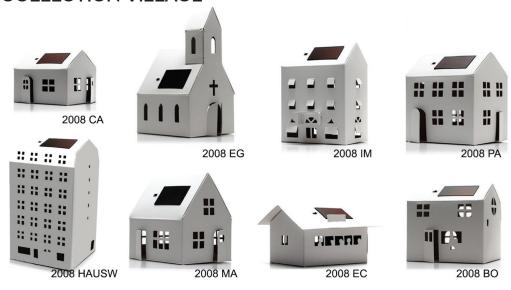

93 x 8.46in folded in 2)
- A patented, adhesive solar module SW 939
- A flat cardboard enveloppe size C5 (6.4 x 9.0in)

The adhesive solar Module SW939 is composed of a blue or orange Light Emitting Diode (LED), an amorphous solar panel, a chargeable LIR 2023 battery, an ON/OFF switch.

Weight and dimensions

Total weight: 1.9oz / Net weight: 1.2oz Package Dimensions: 6.38 x 9.02 x 0.43in House dimensions: 3.15 x 2.56 x 2.95 in

Standard solar module comes with an orange LED. Blue light available upon request : Add a «B» to the item's reference on your order. For instance, to purchase a CASAGA-MI Original Kraft with a blue Led, use the reference «2001B» instead of «2001»

Retail Price : 9€

#### CASAGAMI ORIGINAL

LES DÉCOUVERTES



#### CASAGAMI IMAGINE ME



#### **COLLECTION VILLAGE**



### CASAGAMI (CONT'D)

Easy to assemble without glue or scissors.
5 hours facing the incoming sunlight yield 5 hours of LED light.
Good to know: the LED automatically turns OFF if the daylight is bright enough, enabling the solar panel to resume charging.





### Since 2013, «Maisons de France» collection releases fresh designs every year.

Each house embodies the spirit and the style of a French Province or a particular place in France.



#### **COLLECTION MAISONS DE FRANCE**



2003 YAB Cabane de Yann



2003 PRO Cabanon provençale



2003 CHA Chalet savoyard



2003 TI Ti Breizh



2003 CIT Cité jardin



2003 SOL Poste de Sologne



2003 RN7



2003 RE Cabane de Ré



2003 PAR Boutique de Paris



2003 BAS Euskal etxea



2003 OLE Maison d'Oléron



2003 HAUS Immeuble Haussmannien