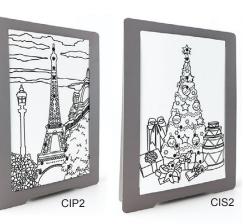

#### It sparkles endlessly harnessing the energy of light.

18 white LEDs and an ASCA Solar film assembled on an easel power an interchangeable perforated card.

4 models of cards: Black Eiffel Tower / Coloring of the Eiffel Tower / Coloring of Christmas tree / Blank customizable card. To experience Photovoltaic energy and let your creativity shine.