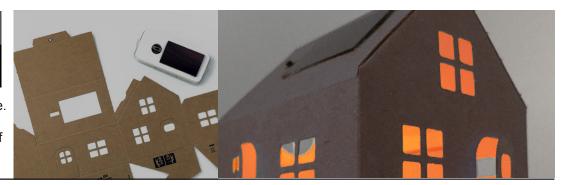

#### **TOTEMIC**

CASAGAMI is a range of tiny solar nightlights designed and assembled in France. To assemble, customize and collect.

It is a fun, engaging and educational concept that embodies the core principles of Sustainable Development.

#### COMPOSITION

- A 310g Rochcoat PEFC cardboard pre-cut house (size 11.93 x 8.46in folded in 2)
- A patented, adhesive solar module SW 939
- A flat cardboard enveloppe size C5 (6.4 x 9.0in)

The adhesive solar Module SW939 is composed of a blue or orange Light Emitting Diode (LED), an amorphous solar panel, a chargeable LIR 2023 battery, an ON/OFF switch.

### CASAGAMI (CONT'D)

Easy to assemble without glue or scissors.
5 hours facing the incoming sunlight yield 5 hours of LED light.
Good to know: the LED automatically turns OFF if the daylight is bright enough, enabling the solar panel to resume charging.