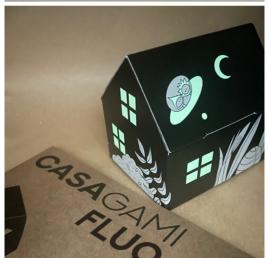

## CASAGAMI FLUQ

#### The simplest

This new Casagami operates without electronics or batteries. Exposed to the daylight, this tiny nightlight's photoluminescent details will glow in the dark for about 20 minutes. Providing enough time to guide children into the realms of dreams.

#### **COMPOSITION**

A 250g PEFC cardboard pre-cut house.

Size 11.93 x 8.46in A white enveloppe 5.9 x 5.9in

Dimensions assembled 3.35 x 2.56 x 2.95in Total weight 0.67oz . Net weight 0.39oz.

Inkjet printing on coated cardboard. Photoluminescent ink applied using silk-screen printing. Cut in Agen (France)