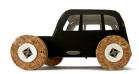

### **AUTO**GAMI

#### It cuts through the wind at 1.2 mph!

Autogami is a small cardboard car powered by solar energy. Simply charge it in the sunlight near a window during the day. Once fully charged, it can run for approximately 25 minutes.

#### COMPOSITION

A pre cut PEFC cardboard, sourced from Savoy (France). Recycled cork wheels, crafted in the Landes (France) and a proprietary «solarbase» designed by Litogami.

Assembled in Agen (France). Packaged at a Sheltered Workshop (ESAT)

Retail price: 14€

**AUTOGAMI** 20012

X 4L BLEUE 20012 4LB

**BUS DE DAKAR** 20012 BUSD

**POLICE** 20012 POLI

**4L KRAFT** 20012 4LK

**4L LA POSTE** 20012 4LPOS

**BUS BLANC** 20012 BUSW