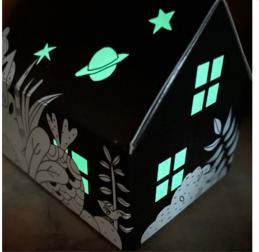

## CASAGAMI FLUQ

#### The simplest

This new Casagami operates without electronics or batteries. Exposed to the daylight, this tiny nightlight's photoluminescent details will glow in the dark for about 20 minutes. Providing enough time to guide children into the realms of dreams.

#### **COMPOSITION**

A 250g PEFC cardboard pre-cut house.

Size 11.93 x 8.46in A white enveloppe 5.9 x 5.9in

Dimensions assembled 3.35 x 2.56 x 2.95in Total weight 0.67oz . Net weight 0.39oz.

Inkjet printing on coated cardboard. Photoluminescent ink applied using silk-screen printing. Cut in Agen (France)