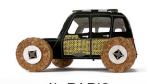

### **AUTO**GAMI

#### It cuts through the wind at 1.2 mph!

Autogami is a small cardboard car powered by solar energy. Simply charge it in the sunlight near a window during the day. Once fully charged, it can run for approximately 25 minutes.

Retail price: 14€

**AUTOGAMI** 20012

X 4L BLEUE 20012 4LB

**BUS DE DAKAR** 20012 BUSD

**POLICE** 20012 POLI

**4L KRAFT** 20012 4LK

**4L LA POSTE** 20012 4LPOS

**BUS BLANC** 20012 BUSW

LONDON CAB 20012 UK1

**4L PARIS** 20012 4LP

**CAMION DE POMPIER** 20012TR