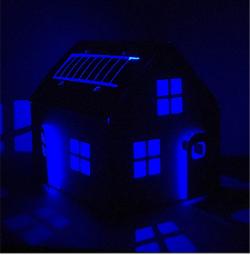

### CASAGAMI

#### **TOTEMIC**

CASAGAMI is a range of tiny solar nightlights designed and assembled in France. To assemble, customize and collect.

It is a fun, engaging and educational concept that embodies the core principles of Sustainable Development.

#### COMPOSITION

- A 310g Rochcoat PEFC cardboard pre-cut house (size 11.93 x 8.46in folded in 2)
- A patented, adhesive solar module SW 939
- A flat cardboard enveloppe size C5 (6.4 x 9.0in)

The adhesive solar Module SW939 is composed of a blue or orange Light Emitting Diode (LED), an amorphous solar panel, a chargeable LIR 2023 battery, an ON/OFF switch.

Weight and dimensions

Total weight: 1.9oz / Net weight: 1.2oz Package Dimensions: 6.38 x 9.02 x 0.43in House dimensions: 3.15 x 2.56 x 2.95 in

Standard solar module comes with an orange LED. Blue light available upon request : Add a «B» to the item's reference on your order. For instance, to purchase a CASAGA-MI Original Kraft with a blue Led, use the reference «2001B» instead of «2001»

Retail Price : 9€