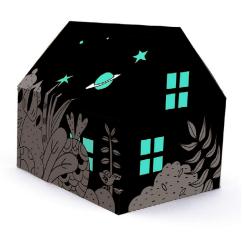

## CASAGAMI FLUQ

#### The simplest

This new Casagami operates without electronics or batteries. Exposed to the daylight, this tiny nightlight's photoluminescent details will glow in the dark for about 20 minutes. Providing enough time to guide children into the realms of dreams.

#### **COMPOSITION**

A 250g PEFC cardboard pre-cut house.

Size 11.93 x 8.46in A white enveloppe 5.9 x 5.9in

Dimensions assembled 3.35 x 2.56 x 2.95in Total weight 0.67oz . Net weight 0.39oz.

Inkjet printing on coated cardboard. Photoluminescent ink applied using silk-screen printing. Cut in Agen (France)