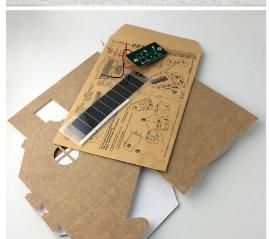

#### **COMPOSITION**

A 360g PEFC cardboard pre-cut house (size 29.72x8.66 folded in 3)
An ASCA solar film
A chargeable luminous module
An instruction leaflet
A flat cardboard enveloppe size C4 (12.8 x 9.0in)

The ASCA solar film is manufactured in Nantes It charges the electronic module SW3609 composed of a colour changing LED, a battery and an ON/OFF switch.

Weight and dimensions «Total weight: 7.05oz / Net weight: 5.11oz