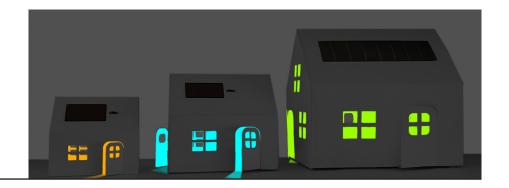

### CASAGAMI

#### **TOTEMIC**

CASAGAMI is a range of tiny solar nightlights designed and assembled in France. To assemble, customize and collect.

It is a fun, engaging and educational concept that embodies the core principles of Sustainable Development.

Created 10 years ago, more than 1 Million units manufactured since 2013.

#### COMPOSITION

- A 310g Rochcoat PEFC cardboard pre-cut house (size 11.93 x 8.46in folded in 2)
- A patented, adhesive solar module SW 939
- A flat cardboard enveloppe size C5 (6.4 x 9.0in)

The adhesive solar Module SW939 is composed of a blue or orange Light Emitting Diode (LED), an amorphous solar panel, a chargeable LIR 2023 battery, an ON/OFF switch.

Weight and dimensions

Total weight: 1.9oz / Net weight: 1.2oz Package Dimensions: 6.38 x 9.02 x 0.43in House dimensions: 3.15 x 2.56 x 2.95 in

Standard solar module comes with an orange LED. Blue light available upon request : Add a «B» to the item's reference on your order. For instance, to purchase a CASAGA-MI Original Kraft with a blue Led, use the reference «2001B» instead of «2001»

Retail Price : 9€