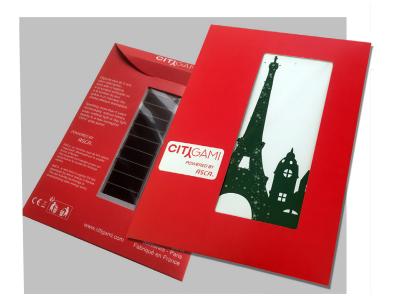

### **CITI**GAMI

#### It sparkles endlessly harnessing the energy of light.

18 white LEDs and an ASCA Solar film assembled on an easel power an interchangeable perforated card.

4 models of cards: Black Eiffel Tower / Coloring of the Eiffel Tower / Coloring of Christmas tree / Blank customizable card. To experience Photovoltaic energy and let your creativity shine.

Powered by photovoltaic energy. Made in France

#### **COMPOSITION**

- A 310g PEFC cardboard precut model
- An ASCA solar film
- A chargeable module
- A cardboard enveloppe size C4 (12.8 x 9.0in)

Enveloppe dimensions: 9.02 x 6.38 x 0.19in Dimensions essembled: 8.27 x 5.9 x 1.18in