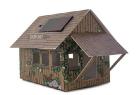

### **CASA**GAMI GREEN HOUSE

« In the beginning, a drop of water and a particle of light ignited the human journey, sparking the wonder of life on Earth... To reinforce the vital link between nature and us, human beigns, while preserving our planet, we must all together find solutions.

Join Drop & Foton as they lead us on an exploration of the core principles of Sustainable Development through fun experiments in this ecological greenhouse.

Drop & foton

An object to draw, color, and build as a family, showcasing the astonishing power of a ray of light and a few drops of water through scientific experimentation.

#### COMPOSITION

- A 615g/m2 recycled cardboard pre-cut greenhouse and support.
- A blue LED adhesive solar module, designed in France.
- A small hemp mat, 100% natural as a substrate to grow the seeds. Produces and cut in Aachen (Germany). Size 2.76 x 2.76in. Thickness 0.39in
- A packet of organic watercress seeds (over 500 seeds)
- A instruction leaflet