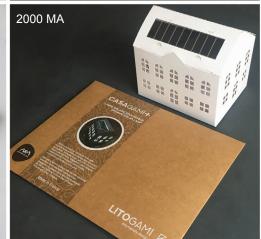

### CASAGAMI+

#### The most ecological

... but also the biggest of the Casagami.

It's powered by an organic photovoltaic solar film developed by ASCA. An ecological technology derived from carbon without rare earth or toxic products. Made in France.

5 hours charging in the sun = 5 hours of light

#### **COMPOSITION**

A 360g PEFC cardboard pre-cut house (size 29.72x8.66 folded in 3)
An ASCA solar film
A chargeable luminous module
An instruction leaflet
A flat cardboard enveloppe size C4 (12.8 x 9.0in)

The ASCA solar film is manufactured in Nantes It charges the electronic module SW3609 composed of a colour changing LED, a battery and an ON/OFF switch.

Weight and dimensions «Total weight: 7.05oz / Net weight: 5.11oz

Package Dimensions: 12.75 x 9.02 x 0.51in « House dimensions: 6.29 x 5.12 x 5.9 in

Models: 2000 KR / Kraft model 2000MA / Manor model

Assembly without glue or scissors

Retail Price: 15€