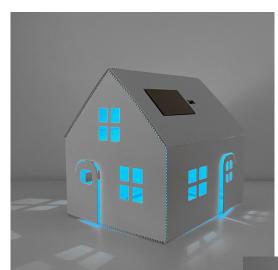

### CASAGAMI

#### **TOTEMIC**

CASAGAMI is a range of tiny solar nightlights designed and assembled in France. To assemble, customize and collect.

It is a fun, engaging and educational concept that embodies the core principles of Sustainable Development.

#### COMPOSITION

- A 310g Rochcoat PEFC cardboard pre-cut house (size 11.93 x 8.46in folded in 2)
- A patented, adhesive solar module SW 939
- A flat cardboard enveloppe size C5 (6.4 x 9.0in)

The adhesive solar Module SW939 is composed of a blue or orange Light Emitting Diode (LED), an amorphous solar panel, a chargeable LIR 2023 battery, an ON/OFF switch.

### CASAGAMI (CONT'D)

Easy to assemble without glue or scissors.
5 hours facing the incoming sunlight yield 5 hours of LED light.
Good to know: the LED automatically turns OFF if the daylight is bright enough, enabling the solar panel to resume charging.