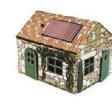

### CASAGAMI

#### **TOTEMIC**

CASAGAMI is a range of tiny solar nightlights designed and assembled in France. To assemble, customize and collect.

It is a fun, engaging and educational concept that embodies the core principles of Sustainable Development.

#### COMPOSITION

- A 310g Rochcoat PEFC cardboard pre-cut house (size 11.93 x 8.46in folded in 2)
- A patented, adhesive solar module SW 939
- A flat cardboard enveloppe size C5 (6.4 x 9.0in)

The adhesive solar Module SW939 is composed of a blue or orange Light Emitting Diode (LED), an amorphous solar panel, a chargeable LIR 2023 battery, an ON/OFF switch.

Weight and dimensions

Total weight: 1.9oz / Net weight: 1.2oz Package Dimensions: 6.38 x 9.02 x 0.43in House dimensions: 3.15 x 2.56 x 2.95 in

Standard solar module comes with an orange LED. Blue light available upon request : Add a «B» to the item's reference on your order. For instance, to purchase a CASAGA-MI Original Kraft with a blue Led, use the reference «2001B» instead of «2001»

Retail Price : 9€