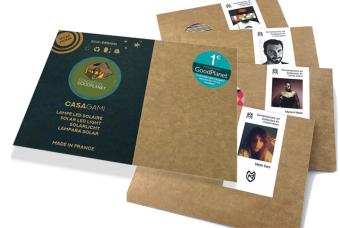

### CASAGAM (END)

Easy to send by mail, Casagami is often chosen as an iconic gift for both the young and the young at heart, evoking fond moments.

The Arty collection is the result of a collaboration with 4 French artists: Myriam Maxo, Thomas Canto, Maité Sant, and Gris 1.