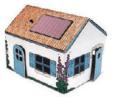

#### SUNPOWER®

#### The most powerful

Experience the solar panel that powered Bertrand Piccard's «Solar Impulse» aircraft during its pioneering zero-emission World tour.

In partnership with MAXEON, you too can pioneer a New low carbon World.

With our collection of very powerful nightlights. One day in the sun charges the tiny house for the whole night.

Twice the size, twice the power

#### **COMPOSITION**

- A 550g Oudin cardboard pre-cut house (size 16.53x9.25 in
- A patented, adhesive solar module SW 939SP SUNPOWER
- An instruction leaflet
- A flat cardboard enveloppe size C5 (6.4 x 9.0in)

The adhesive solar module SW939 SP is composed of a SUNPOWER solar panel, the most efficient polycristalline panel in the world, a blue Light Emitting Diode (LED), a chargeable LIR 2023 battery, an ON/OFF switch.

Weight and dimensions

«Total weight: 2.58oz / Net weight: 1.87oz Package Dimensions: 6.38 x 9.02 x 0.51in « House dimensions: 4.13 x 3.35 x 3.94 in

Retail price: 13€

2002 MAX

2008 MAX

2004 MAX