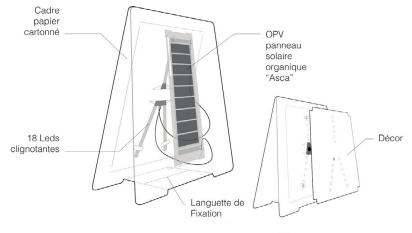

#### It sparkles endlessly harnessing the energy of light.

18 white LEDs and an ASCA Solar film assembled on an easel power an interchangeable perforated card.

4 models of cards: Black Eiffel Tower / Coloring of the Eiffel Tower / Coloring of Christmas tree / Blank customizable card. To experience Photovoltaic energy and let your creativity shine.

#### **COMPOSITION**

- A 310g PEFC cardboard precut model
- An ASCA solar film
- A chargeable module
- A cardboard enveloppe size C4 (12.8 x 9.0in)

Enveloppe dimensions: 9.02 x 6.38 x 0.19in Dimensions essembled: 8.27 x 5.9 x 1.18in