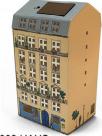

Weight and dimensions

«Total weight: 2.58oz / Net weight: 1.87oz Package Dimensions: 6.38 x 9.02 x 0.51in « House dimensions: 4.13 x 3.35 x 3.94 in

Retail price: 13€

2002 MAX

2008 MAX

2004 MAX