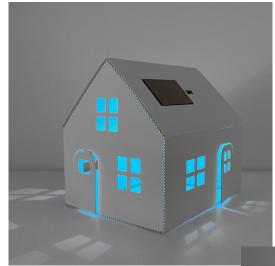

### CASAGAMI

#### **TOTEMIC**

CASAGAMI is a range of tiny solar nightlights designed and assembled in France. To assemble, customize and collect.

It is a fun, engaging and educational concept that embodies the core principles of Sustainable Development.

#### COMPOSITION

- A 310g Rochcoat PEFC cardboard pre-cut house (size 11.93 x 8.46in folded in 2)
- A patented, adhesive solar module SW 939
- A flat cardboard enveloppe size C5 (6.4 x 9.0in)

The adhesive solar Module SW939 is composed of a blue or orange Light Emitting Diode (LED), an amorphous solar panel, a chargeable LIR 2023 battery, an ON/OFF switch.

### CASAGAMI (CONT'D)

Easy to assemble without glue or scissors.
5 hours facing the incoming sunlight yield 5 hours of LED light.
Good to know: the LED automatically turns OFF if the daylight is bright enough, enabling the solar panel to resume charging.