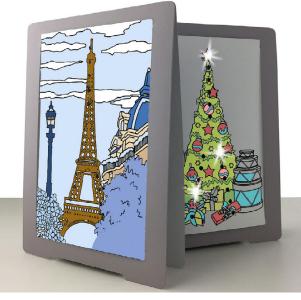

#### It sparkles endlessly harnessing the energy of light.

18 white LEDs and an ASCA Solar film assembled on an easel power an interchangeable perforated card.

4 models of cards: Black Eiffel Tower / Coloring of the Eiffel Tower / Coloring of Christmas tree / Blank customizable card. To experience Photovoltaic energy and let your creativity shine.