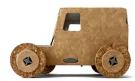

### **AUTO**GAMI

#### It cuts through the wind at 1.2 mph!

Autogami is a small cardboard car powered by solar energy. Simply charge it in the sunlight near a window during the day. Once fully charged, it can run for approximately 25 minutes.

#### COMPOSITION

A pre cut PEFC cardboard, sourced from Savoy (France). Recycled cork wheels, crafted in the Landes (France) and a proprietary «solarbase» designed by Litogami.

Assembled in Agen (France). Packaged at a Sheltered Workshop (ESAT)