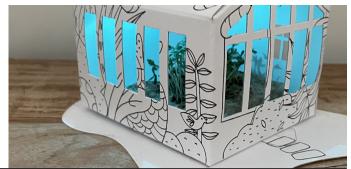

### **CASA**GAMI GREEN HOUSE

« In the beginning, a drop of water and a particle of light ignited the human journey, sparking the wonder of life on Earth... To reinforce the vital link between nature and us, human beigns, while preserving our planet, we must all together find solutions.

Join Drop & Foton as they lead us on an exploration of the core principles of Sustainable Development through fun experiments in this ecological greenhouse.

Drop & foton

An object to draw, color, and build as a family, showcasing the astonishing power of a ray of light and a few drops of water through scientific experimentation.

#### COMPOSITION

- A 615g/m2 recycled cardboard pre-cut greenhouse and support.
- A blue LED adhesive solar module, designed in France.
- A small hemp mat, 100% natural as a substrate to grow the seeds. Produces and cut in Aachen (Germany). Size 2.76 x 2.76in. Thickness 0.39in
- A packet of organic watercress seeds (over 500 seeds)
- A instruction leaflet

Dimensions: Flat 23.6 x 5.9in Assembled 4.1 x 3.8 x 2.7in Support 5.8 x 6.9 x 0.04in Packaging 6.4 x 9.0 x 0.5in Total weight 3.14oz

Retail price 16€