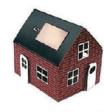

### CASAGAMI

#### **TOTEMIC**

CASAGAMI is a range of tiny solar nightlights designed and assembled in France. To assemble, customize and collect.

It is a fun, engaging and educational concept that embodies the core principles of Sustainable Development.

#### COMPOSITION

- A 310g Rochcoat PEFC cardboard pre-cut house (size 11.93 x 8.46in folded in 2)
- A patented, adhesive solar module SW 939
- A flat cardboard enveloppe size C5 (6.4 x 9.0in)

The adhesive solar Module SW939 is composed of a blue or orange Light Emitting Diode (LED), an amorphous solar panel, a chargeable LIR 2023 battery, an ON/OFF switch.