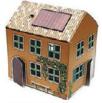

### CASAGAMI+

#### The most ecological

... but also the biggest of the Casagami.

It's powered by an organic photovoltaic solar film developed by ASCA. An ecological technology derived from carbon without rare earth or toxic products. Made in France.

5 hours charging in the sun = 5 hours of light

#### **COMPOSITION**

A 360g PEFC cardboard pre-cut house (size 29.72x8.66 folded in 3)
An ASCA solar film
A chargeable luminous module
An instruction leaflet
A flat cardboard enveloppe size C4 (12.8 x 9.0in)

The ASCA solar film is manufactured in Nantes It charges the electronic module SW3609 composed of a colour changing LED, a battery and an ON/OFF switch.

Weight and dimensions «Total weight: 7.05oz / Net weight: 5.11oz

Package Dimensions: 12.75 x 9.02 x 0.51in « House dimensions: 6.29 x 5.12 x 5.9 in

Models: 2000 KR / Kraft model 2000MA / Manor model

Assembly without glue or scissors

Retail Price: 15€