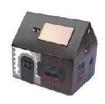

# CASAGAMI LIGHTHOUSE

#### Our blinking star!

This new Casagami dazzles using our innovative «Flashmodule,» sparking when exposed to any light source (preferably daylight), without batteries or complicated electronics.

The assembly of this CASAGAMI, inspired by the quaint lighthouses dotting the Atlantic coasts, demands precision, while its usage remains simple.

#### COMPOSITION:

- A 305g/m2 graphic cardboard pre-cut lighthouse
- A solar flashmodule
- An instruction leaflet
- A flat cardboard enveloppe size C5 (6.4 x 9.0in)

The adhesive solar module Flashmodule is composed of an amorphous solar panel and a blinking white Light Emitting Diode (LED)

Weight and dimensions

Total weight: 2.47oz / Net weight: 1.77oz Package Dimensions: 6.38 x 9.02 x 0.47in « House dimensions: 7.28 x 2.36 x 2.36 in Assembled without glue or scissors

Retail price 10€