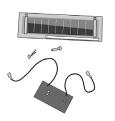

#### COMPOSITION

- A 310g Rochcoat PEFC cardboard pre-cut house (size 11.93 x 8.46in folded in 2)
- A patented, adhesive solar module SW 939
- A flat cardboard enveloppe size C5 (6.4 x 9.0in)

The adhesive solar Module SW939 is composed of a blue or orange Light Emitting Diode (LED), an amorphous solar panel, a chargeable LIR 2023 battery, an ON/OFF switch.

Weight and dimensions

Total weight: 1.9oz / Net weight: 1.2oz Package Dimensions: 6.38 x 9.02 x 0.43in House dimensions: 3.15 x 2.56 x 2.95 in

Standard solar module comes with an orange LED. Blue light available upon request : Add a «B» to the item's reference on your order. For instance, to purchase a CASAGA-MI Original Kraft with a blue Led, use the reference «2001B» instead of «2001»