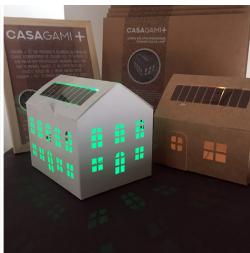

### CASAGAMI+

#### The most ecological

... but also the biggest of the Casagami.

It's powered by an organic photovoltaic solar film developed by ASCA. An ecological technology derived from carbon without rare earth or toxic products. Made in France.

5 hours charging in the sun = 5 hours of light

#### **COMPOSITION**

A 360g PEFC cardboard pre-cut house (size 29.72x8.66 folded in 3)
An ASCA solar film
A chargeable luminous module
An instruction leaflet
A flat cardboard enveloppe size C4 (12.8 x 9.0in)

The ASCA solar film is manufactured in Nantes It charges the electronic module SW3609 composed of a colour changing LED, a battery and an ON/OFF switch.

Weight and dimensions «Total weight: 7.05oz / Net weight: 5.11oz

Package Dimensions: 12.75 x 9.02 x 0.51in « House dimensions: 6.29 x 5.12 x 5.9 in

Models: 2000 KR / Kraft model 2000MA / Manor model

Assembly without glue or scissors

Retail Price: 15€