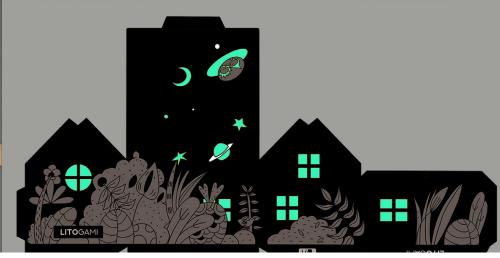

### CASAGAMI

#### **TOTEMIC**

CASAGAMI is a range of tiny solar nightlights designed and assembled in France. To assemble, customize and collect.

It is a fun, engaging and educational concept that embodies the core principles of Sustainable Development.

#### COMPOSITION

- A 310g Rochcoat PEFC cardboard pre-cut house (size 11.93 x 8.46in folded in 2)
- A patented, adhesive solar module SW 939
- A flat cardboard enveloppe size C5 (6.4 x 9.0in)

The adhesive solar Module SW939 is composed of a blue or orange Light Emitting Diode (LED), an amorphous solar panel, a chargeable LIR 2023 battery, an ON/OFF switch.

### CASAGAMI (CONT'D)

Easy to assemble without glue or scissors.
5 hours facing the incoming sunlight yield 5 hours of LED light.
Good to know: the LED automatically turns OFF if the daylight is bright enough, enabling the solar panel to resume charging.