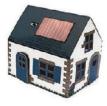

#### SUNPOWER®

#### The most powerful

Experience the solar panel that powered Bertrand Piccard's «Solar Impulse» aircraft during its pioneering zero-emission World tour.

In partnership with MAXEON, you too can pioneer a New low carbon World.

With our collection of very powerful nightlights. One day in the sun charges the tiny house for the whole night.

Twice the size, twice the power

#### **COMPOSITION**

- A 550g Oudin cardboard pre-cut house (size 16.53x9.25 in
- A patented, adhesive solar module SW 939SP SUNPOWER
- An instruction leaflet
- A flat cardboard enveloppe size C5 (6.4 x 9.0in)

The adhesive solar module SW939 SP is composed of a SUNPOWER solar panel, the most efficient polycristalline panel in the world, a blue Light Emitting Diode (LED), a chargeable LIR 2023 battery, an ON/OFF switch.

Weight and dimensions

«Total weight: 2.58oz / Net weight: 1.87oz Package Dimensions: 6.38 x 9.02 x 0.51in « House dimensions: 4.13 x 3.35 x 3.94 in

Retail price: 13€

2002 MAX

2008 MAX

2004 MAX