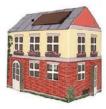

### CASAGAMI+

#### The most ecological

... but also the biggest of the Casagami.

It's powered by an organic photovoltaic solar film developed by ASCA. An ecological technology derived from carbon without rare earth or toxic products. Made in France.

5 hours charging in the sun = 5 hours of light

#### **COMPOSITION**

A 360g PEFC cardboard pre-cut house (size 29.72x8.66 folded in 3)
An ASCA solar film
A chargeable luminous module
An instruction leaflet
A flat cardboard enveloppe size C4 (12.8 x 9.0in)

The ASCA solar film is manufactured in Nantes It charges the electronic module SW3609 composed of a colour changing LED, a battery and an ON/OFF switch.

Weight and dimensions «Total weight: 7.05oz / Net weight: 5.11oz

Package Dimensions: 12.75 x 9.02 x 0.51in « House dimensions: 6.29 x 5.12 x 5.9 in

Models: 2000 KR / Kraft model 2000MA / Manor model

Assembly without glue or scissors

Retail Price: 15€