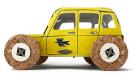

### **AUTO**GAMI

#### It cuts through the wind at 1.2 mph!

Autogami is a small cardboard car powered by solar energy. Simply charge it in the sunlight near a window during the day. Once fully charged, it can run for approximately 25 minutes.

#### COMPOSITION

A pre cut PEFC cardboard, sourced from Savoy (France). Recycled cork wheels, crafted in the Landes (France) and a proprietary «solarbase» designed by Litogami.

Assembled in Agen (France). Packaged at a Sheltered Workshop (ESAT)

Retail price: 14€

**AUTOGAMI** 20012

X 4L BLEUE 20012 4LB

**BUS DE DAKAR** 20012 BUSD

**POLICE** 20012 POLI

**4L KRAFT** 20012 4LK

**4L LA POSTE** 20012 4LPOS

**BUS BLANC** 20012 BUSW