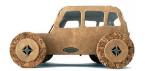

### **AUTO**GAMI

#### It cuts through the wind at 1.2 mph!

Autogami is a small cardboard car powered by solar energy. Simply charge it in the sunlight near a window during the day. Once fully charged, it can run for approximately 25 minutes.

#### COMPOSITION

A pre cut PEFC cardboard, sourced from Savoy (France). Recycled cork wheels, crafted in the Landes (France) and a proprietary «solarbase» designed by Litogami.

Assembled in Agen (France). Packaged at a Sheltered Workshop (ESAT)

Solarbase specifications: Engine: 1.2V 80MAH

NiMH battery: 3.6V Polycristalline PV: 3.6V

Dimensions (box): 9.02 x 6.38 x 0.79in Dimensions (assembled): 3.74 x 1.77 x 2.95in Total weight: 2.82oz Net weight: 1.48oz