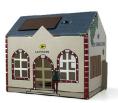

### CASAGAMI

#### **TOTEMIC**

CASAGAMI is a range of tiny solar nightlights designed and assembled in France. To assemble, customize and collect.

It is a fun, engaging and educational concept that embodies the core principles of Sustainable Development.

#### COMPOSITION

- A 310g Rochcoat PEFC cardboard pre-cut house (size 11.93 x 8.46in folded in 2)
- A patented, adhesive solar module SW 939
- A flat cardboard enveloppe size C5 (6.4 x 9.0in)

The adhesive solar Module SW939 is composed of a blue or orange Light Emitting Diode (LED), an amorphous solar panel, a chargeable LIR 2023 battery, an ON/OFF switch.

Weight and dimensions

Total weight: 1.9oz / Net weight: 1.2oz Package Dimensions: 6.38 x 9.02 x 0.43in House dimensions: 3.15 x 2.56 x 2.95 in

Standard solar module comes with an orange LED. Blue light available upon request : Add a «B» to the item's reference on your order. For instance, to purchase a CASAGA-MI Original Kraft with a blue Led, use the reference «2001B» instead of «2001»

Retail Price : 9€