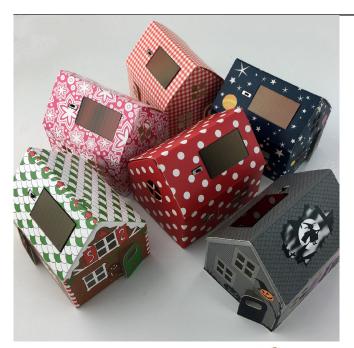

### CASAGAMI

#### **TOTEMIC**

CASAGAMI is a range of tiny solar nightlights designed and assembled in France. To assemble, customize and collect.

It is a fun, engaging and educational concept that embodies the core principles of Sustainable Development.

Created 10 years ago, more than 1 Million units manufactured since 2013.