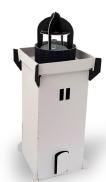

#### Our blinking star!

This new Casagami dazzles using our innovative «Flashmodule,» sparking when exposed to any light source (preferably daylight), without batteries or complicated electronics.

The assembly of this CASAGAMI, inspired by the quaint lighthouses dotting the Atlantic coasts, demands precision, while its usage remains simple.

#### COMPOSITION:

- A 305g/m2 graphic cardboard pre-cut lighthouse
- A solar flashmodule
- An instruction leaflet
- A flat cardboard enveloppe size C5 (6.4 x 9.0in)

The adhesive solar module Flashmodule is composed of an amorphous solar panel and a blinking white Light Emitting Diode (LED)

Weight and dimensions

Total weight: 2.47oz / Net weight: 1.77oz Package Dimensions: 6.38 x 9.02 x 0.47in « House dimensions: 7.28 x 2.36 x 2.36 in Assembled without glue or scissors

Retail price 10€