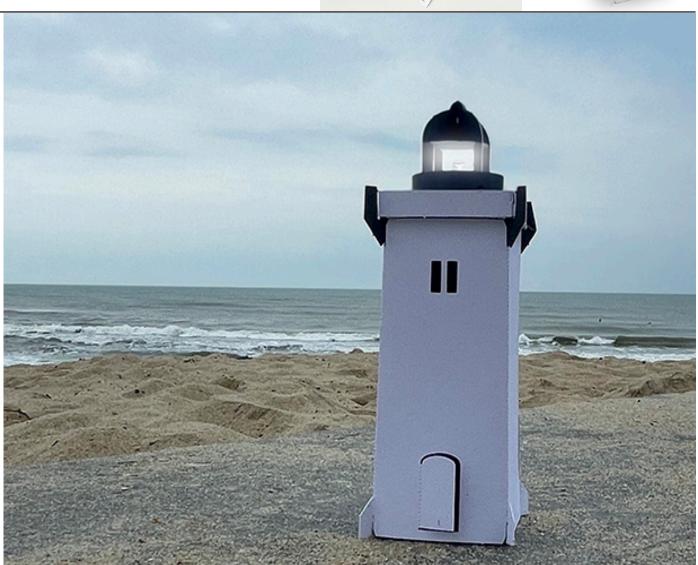

# CASAGAMI LIGHTHOUSE

#### Our blinking star!

This new Casagami dazzles using our innovative «Flashmodule,» sparking when exposed to any light source (preferably daylight), without batteries or complicated electronics.

The assembly of this CASAGAMI, inspired by the quaint lighthouses dotting the Atlantic coasts, demands precision, while its usage remains simple.

#### COMPOSITION:

- A 305g/m2 graphic cardboard pre-cut lighthouse
- A solar flashmodule
- An instruction leaflet
- A flat cardboard enveloppe size C5 (6.4 x 9.0in)

The adhesive solar module Flashmodule is composed of an amorphous solar panel and a blinking white Light Emitting Diode (LED)

Weight and dimensions

Total weight: 2.47oz / Net weight: 1.77oz Package Dimensions: 6.38 x 9.02 x 0.47in « House dimensions: 7.28 x 2.36 x 2.36 in Assembled without glue or scissors

Retail price 10€