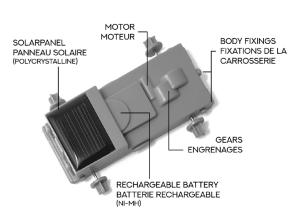

Solarbase specifications: Engine: 1.2V 80MAH

NiMH battery: 3.6V Polycristalline PV: 3.6V

Dimensions (box): 9.02 x 6.38 x 0.79in Dimensions (assembled): 3.74 x 1.77 x 2.95in Total weight: 2.82oz Net weight: 1.48oz