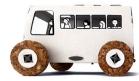

### **AUTO**GAMI

#### It cuts through the wind at 1.2 mph!

Autogami is a small cardboard car powered by solar energy. Simply charge it in the sunlight near a window during the day. Once fully charged, it can run for approximately 25 minutes.

Retail price: 14€

**AUTOGAMI** 20012

X 4L BLEUE 20012 4LB

**BUS DE DAKAR** 20012 BUSD

**POLICE** 20012 POLI

**4L KRAFT** 20012 4LK

**4L LA POSTE** 20012 4LPOS

**BUS BLANC** 20012 BUSW

LONDON CAB 20012 UK1

**4L PARIS** 20012 4LP

**CAMION DE POMPIER** 20012TR