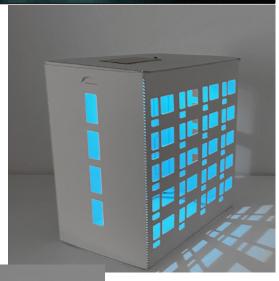

### CASAGAMI+

#### The most ecological

... but also the biggest of the Casagami.

It's powered by an organic photovoltaic solar film developed by ASCA. An ecological technology derived from carbon without rare earth or toxic products. Made in France.

5 hours charging in the sun = 5 hours of light

#### **COMPOSITION**

A 360g PEFC cardboard pre-cut house (size 29.72x8.66 folded in 3)
An ASCA solar film
A chargeable luminous module
An instruction leaflet
A flat cardboard enveloppe size C4 (12.8 x 9.0in)

The ASCA solar film is manufactured in Nantes It charges the electronic module SW3609 composed of a colour changing LED, a battery and an ON/OFF switch.

Weight and dimensions «Total weight: 7.05oz / Net weight: 5.11oz

Package Dimensions: 12.75 x 9.02 x 0.51in « House dimensions: 6.29 x 5.12 x 5.9 in

Models: 2000 KR / Kraft model 2000MA / Manor model

Assembly without glue or scissors

Retail Price: 15€