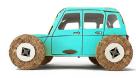

### **AUTO**GAMI

#### It cuts through the wind at 1.2 mph!

Autogami is a small cardboard car powered by solar energy. Simply charge it in the sunlight near a window during the day. Once fully charged, it can run for approximately 25 minutes.

#### COMPOSITION

A pre cut PEFC cardboard, sourced from Savoy (France). Recycled cork wheels, crafted in the Landes (France) and a proprietary «solarbase» designed by Litogami.

Assembled in Agen (France). Packaged at a Sheltered Workshop (ESAT)

Solarbase specifications: Engine: 1.2V 80MAH

NiMH battery: 3.6V Polycristalline PV: 3.6V

Dimensions (box): 9.02 x 6.38 x 0.79in Dimensions (assembled): 3.74 x 1.77 x 2.95in Total weight: 2.82oz Net weight: 1.48oz

Retail price: 14€

**AUTOGAMI** 20012

X 4L BLEUE 20012 4LB

**BUS DE DAKAR** 20012 BUSD

**POLICE** 20012 POLI

**4L KRAFT** 20012 4LK

**4L LA POSTE** 20012 4LPOS

**BUS BLANC** 20012 BUSW