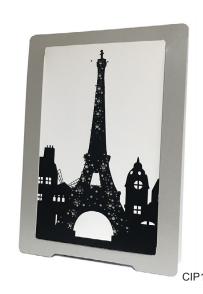

#### It sparkles endlessly harnessing the energy of light.

18 white LEDs and an ASCA Solar film assembled on an easel power an interchangeable perforated card.

4 models of cards: Black Eiffel Tower / Coloring of the Eiffel Tower / Coloring of Christmas tree / Blank customizable card. To experience Photovoltaic energy and let your creativity shine.