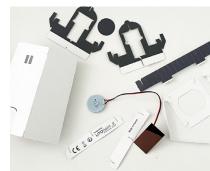

#### COMPOSITION

- A 310g Rochcoat PEFC cardboard pre-cut house (size 11.93 x 8.46in folded in 2)
- A patented, adhesive solar module SW 939
- A flat cardboard enveloppe size C5 (6.4 x 9.0in)

The adhesive solar Module SW939 is composed of a blue or orange Light Emitting Diode (LED), an amorphous solar panel, a chargeable LIR 2023 battery, an ON/OFF switch.

Weight and dimensions

Total weight: 1.9oz / Net weight: 1.2oz Package Dimensions: 6.38 x 9.02 x 0.43in House dimensions: 3.15 x 2.56 x 2.95 in

Standard solar module comes with an orange LED. Blue light available upon request : Add a «B» to the item's reference on your order. For instance, to purchase a CASAGA-MI Original Kraft with a blue Led, use the reference «2001B» instead of «2001»