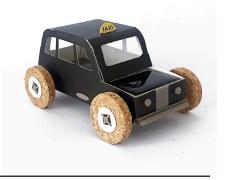

### **AUTO**GAMI

#### It cuts through the wind at 1.2 mph!

Autogami is a small cardboard car powered by solar energy. Simply charge it in the sunlight near a window during the day. Once fully charged, it can run for approximately 25 minutes.

#### COMPOSITION

A pre cut PEFC cardboard, sourced from Savoy (France). Recycled cork wheels, crafted in the Landes (France) and a proprietary «solarbase» designed by Litogami.

Assembled in Agen (France). Packaged at a Sheltered Workshop (ESAT)

Solarbase specifications: Engine: 1.2V 80MAH

NiMH battery: 3.6V Polycristalline PV: 3.6V

Dimensions (box): 9.02 x 6.38 x 0.79in Dimensions (assembled): 3.74 x 1.77 x 2.95in Total weight: 2.82oz Net weight: 1.48oz