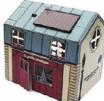

# CASAGAMI LIGHTHOUSE

#### Our blinking star!

This new Casagami dazzles using our innovative «Flashmodule,» sparking when exposed to any light source (preferably daylight), without batteries or complicated electronics.

The assembly of this CASAGAMI, inspired by the quaint lighthouses dotting the Atlantic coasts, demands precision, while its usage remains simple.

#### COMPOSITION:

- A 305g/m2 graphic cardboard pre-cut lighthouse
- A solar flashmodule
- An instruction leaflet
- A flat cardboard enveloppe size C5 (6.4 x 9.0in)

The adhesive solar module Flashmodule is composed of an amorphous solar panel and a blinking white Light Emitting Diode (LED)

Weight and dimensions

Total weight: 2.47oz / Net weight: 1.77oz Package Dimensions: 6.38 x 9.02 x 0.47in « House dimensions: 7.28 x 2.36 x 2.36 in Assembled without glue or scissors

Retail price 10€