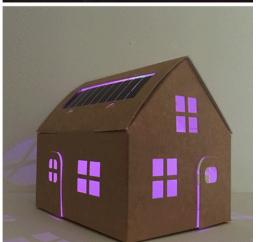

### CASAGAMI+

#### The most ecological

... but also the biggest of the Casagami.

It's powered by an organic photovoltaic solar film developed by ASCA. An ecological technology derived from carbon without rare earth or toxic products. Made in France.

5 hours charging in the sun = 5 hours of light

#### **COMPOSITION**

A 360g PEFC cardboard pre-cut house (size 29.72x8.66 folded in 3)
An ASCA solar film
A chargeable luminous module
An instruction leaflet
A flat cardboard enveloppe size C4 (12.8 x 9.0in)

The ASCA solar film is manufactured in Nantes It charges the electronic module SW3609 composed of a colour changing LED, a battery and an ON/OFF switch.

Weight and dimensions «Total weight: 7.05oz / Net weight: 5.11oz

Package Dimensions: 12.75 x 9.02 x 0.51in « House dimensions: 6.29 x 5.12 x 5.9 in

Models: 2000 KR / Kraft model 2000MA / Manor model

Assembly without glue or scissors

Retail Price: 15€