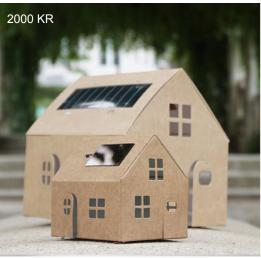

Package Dimensions: 12.75 x 9.02 x 0.51in « House dimensions: 6.29 x 5.12 x 5.9 in

Models: 2000 KR / Kraft model 2000MA / Manor model

Assembly without glue or scissors

Retail Price: 15€