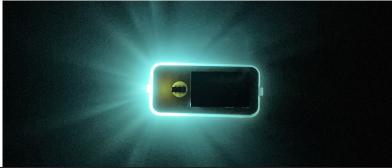

#### SUNPOWER®

#### The most powerful

Experience the solar panel that powered Bertrand Piccard's «Solar Impulse» aircraft during its pioneering zero-emission World tour.

In partnership with MAXEON, you too can pioneer a New low carbon World.

With our collection of very powerful nightlights. One day in the sun charges the tiny house for the whole night.

Twice the size, twice the power

#### **COMPOSITION**

- A 550g Oudin cardboard pre-cut house (size 16.53x9.25 in
- A patented, adhesive solar module SW 939SP SUNPOWER
- An instruction leaflet
- A flat cardboard enveloppe size C5 (6.4 x 9.0in)

The adhesive solar module SW939 SP is composed of a SUNPOWER solar panel, the most efficient polycristalline panel in the world, a blue Light Emitting Diode (LED), a chargeable LIR 2023 battery, an ON/OFF switch.

Weight and dimensions

«Total weight: 2.58oz / Net weight: 1.87oz Package Dimensions: 6.38 x 9.02 x 0.51in « House dimensions: 4.13 x 3.35 x 3.94 in

Retail price: 13€

2002 MAX

2008 MAX

2004 MAX