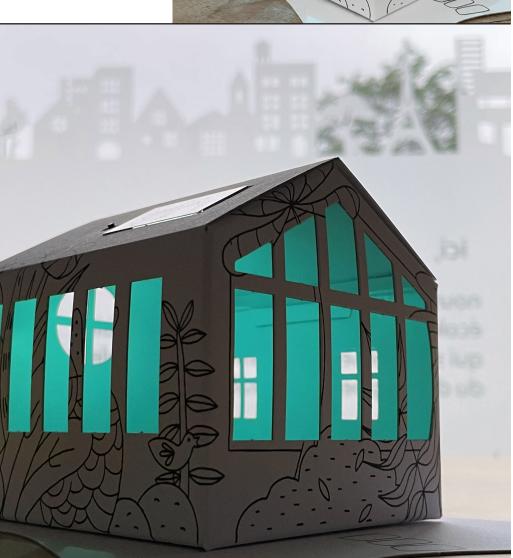

### **CASA**GAMI GREEN HOUSE

« In the beginning, a drop of water and a particle of light ignited the human journey, sparking the wonder of life on Earth... To reinforce the vital link between nature and us, human beigns, while preserving our planet, we must all together find solutions.

Join Drop & Foton as they lead us on an exploration of the core principles of Sustainable Development through fun experiments in this ecological greenhouse.

Drop & foton

An object to draw, color, and build as a family, showcasing the astonishing power of a ray of light and a few drops of water through scientific experimentation.

#### COMPOSITION

- A 615g/m2 recycled cardboard pre-cut greenhouse and support.
- A blue LED adhesive solar module, designed in France.
- A small hemp mat, 100% natural as a substrate to grow the seeds. Produces and cut in Aachen (Germany). Size 2.76 x 2.76in. Thickness 0.39in
- A packet of organic watercress seeds (over 500 seeds)
- A instruction leaflet